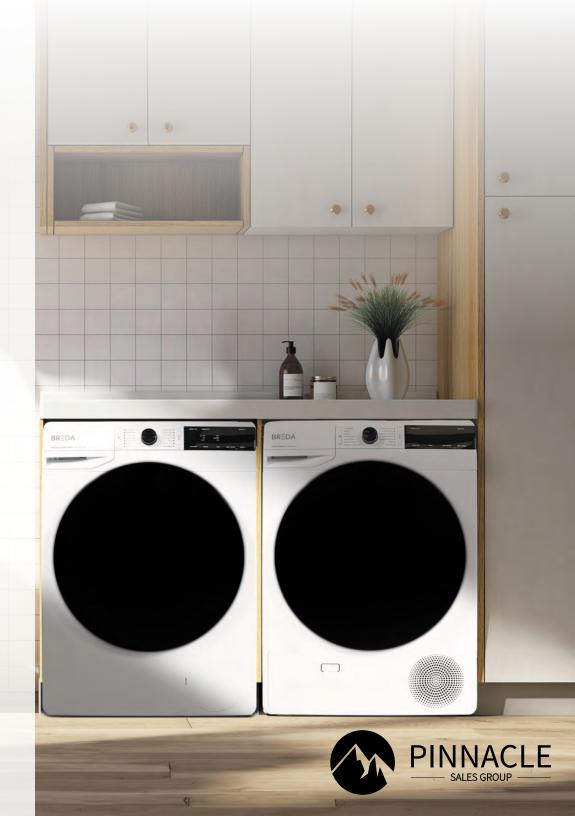

# BREDA®

## **CONSUMER PROMOTION**

\$200 CASH BACK

WITH THE PURCHASE OF ANY BREDA LAUNDRY PAIR

PROMOTION VALID MARCH 1 - SEPTEMBER 30, 2024

FILL OUT THE FORM AT THE WEBSITE BELOW, OR PRINT AND MAIL THE ATTACHED FORM TO THE ADDRESS PROVIDED

#### WITH THE PURCHASE OF ANY BREDA LAUNDRY PAIR

PROMOTION VALID MARCH 1 - SEPTEMBER 30, 2024

MUST ORDER A WASHER (*LUWM81400 or LUWM91400*) AND A DRYER (*LUDH92700*) ON THE SAME ORDER/PROOF OF PURCHASE.